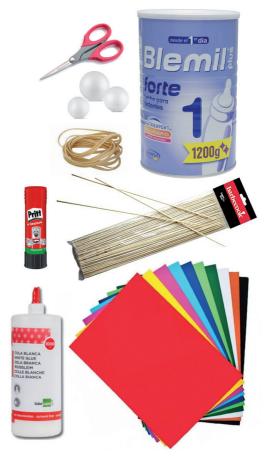

## MATERIALS:

- Llauna d'alumini amb tapa de plàstic
- Cartolina de color
- Feltre o un tros de tela
- Goma elàstica (pollastre)
- Tisores
- Pega de barra
- Cola Blanca
- 2 boletes petites de goma espuma
- Dos espigues/pals de fusta