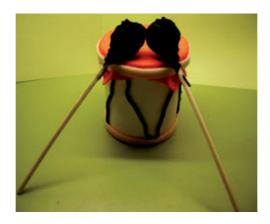

## Fem sonar el tambor

## PROCEDIMENT:

- 1. Folra la llauna d'alumini amb la cartolina de color que hagis escollit i decora-la al teu gust, ja sigui amb dibuixos, gomets, adhesius, etc.
- 2. Enganxa el feltre a la tapa de plàstic amb cola blanca i assegura'l amb les gomes elàstiques. Per a que aquestes no es vegin, les pots tapar enganxant una fina tira de feltre.
- 3. Per fer les baquetes, enganxa les boletes de goma espuma amb les espigues i/o pals de fusta. Després cobreix les boletes de goma espuma amb feltre, llana o tros de tela.